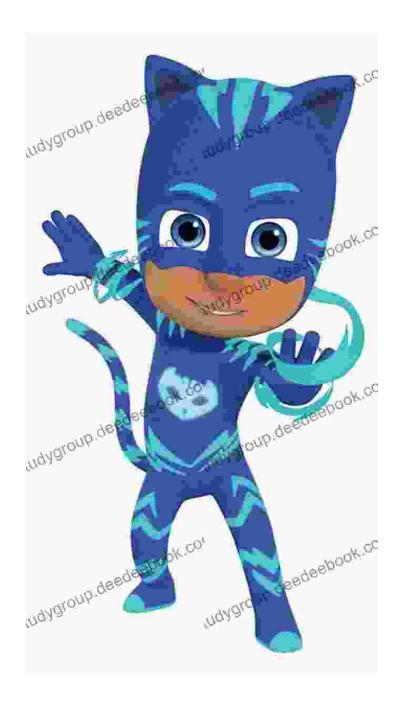

**Catboy: The Agile and Courageous Leader** 

### Team PJ Masks: Ready-to-Read Level 1 by Shanie Cooper

★★★★★ 4.7 out of 5
Language : English
File size : 4769 KB
Print length : 32 pages
Screen Reader : Supported

Connor, the spirited and determined leader, transforms into Catboy at nightfall. With his lightning-fast reflexes and acrobatic prowess, Catboy scales walls with ease, leaps over obstacles, and outmaneuvers adversaries with uncanny agility. His trusty gadget, the Cat-Car, allows him to zoom through the night, while his Cat Stripes enhance his vision and agility in the darkness.