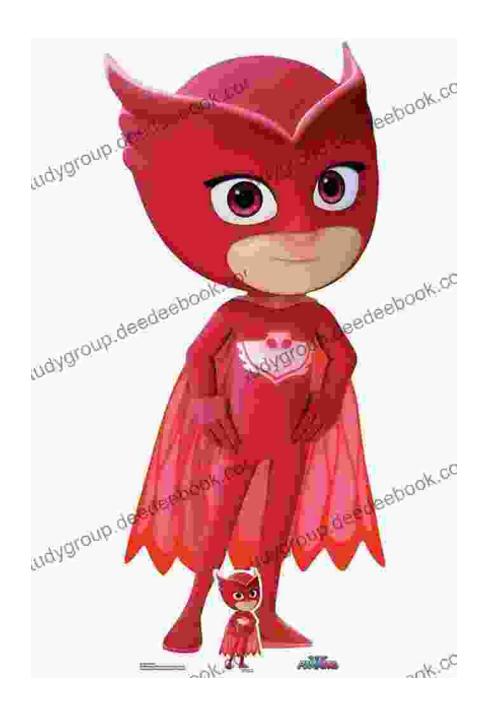

**Owlette: The Graceful and Observant Lookout** 

Amaya, the perceptive and quick-witted lookout, becomes Owlette when the sun sets. Her keen eyesight and exceptional hearing allow her to soar through the skies, observing everything below. Equipped with her Owl-Glider, she maneuvers with grace and precision, while her Owl Eyes provide her with a panoramic view of the city.