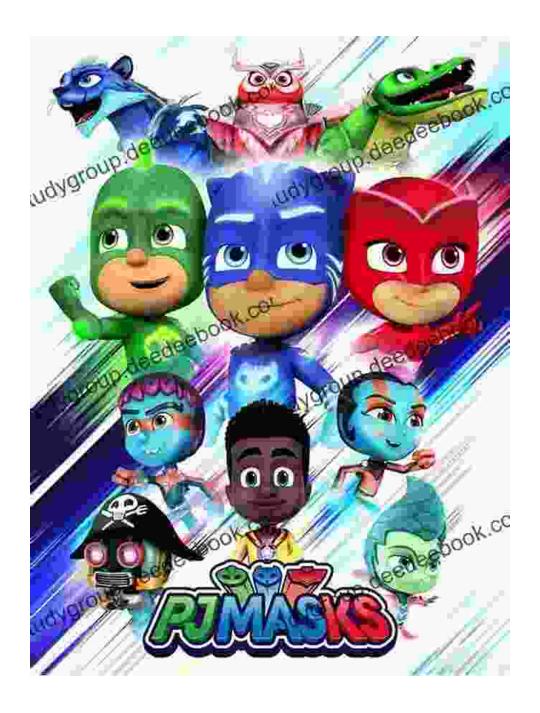

# Unleashing the Power of Team PJ Masks: A Comprehensive Guide to Their Mighty Abilities

In the bustling metropolis of Tarabiscoville, where twilight paints the skies with vibrant hues, a courageous trio emerges from their ordinary lives to transform into the extraordinary Team PJ Masks. Catboy, Owlette, and Gekko, guided by the wise Professor Owl, embark on thrilling adventures, protecting the city from nocturnal villains while embodying important life lessons.

A Bond Unbreakable: The Power of Teamwork

Beyond their individual strengths, Team PJ Masks' true power lies in their unwavering bond. They work together seamlessly, combining their unique abilities to overcome any challenge. They demonstrate the importance of communication, cooperation, and the willingness to put others before oneself.